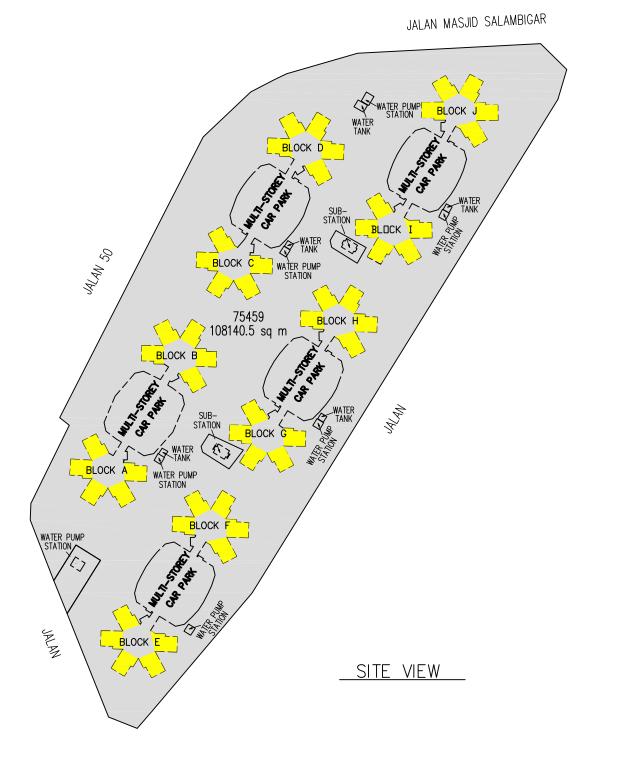

# JOB DESCRIPTION

Strata subdivision of the existing public housing development comprising 10 blks of 6-floor residential cum commercial units, MSCP & communal facilities into 349 separate strata units in accordance with approved plans xxxxxx dated xxx

## JOB DESCRIPTION

Strata subdivision of the existing public housing development comprising 10 blks of 6-floor residential cum commercial units, MSCP & communal facilities into 349 separate strata units in accordance with approved plans xxxxxx dated xxx