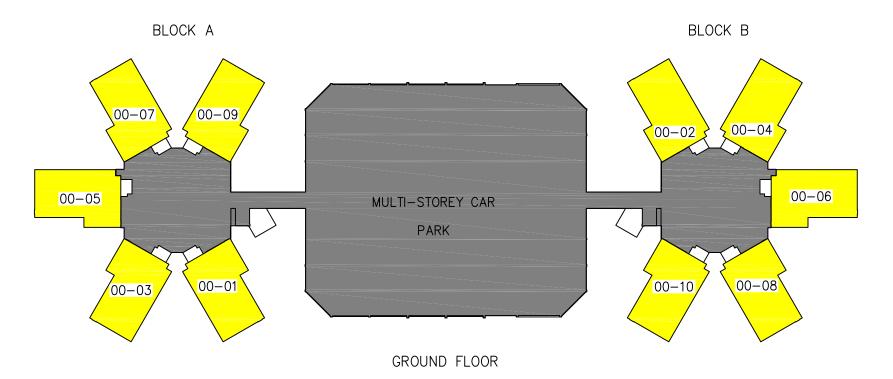

#### Block A

ground floor - 5 separate commercial units 1st to 6th floor - 30 separate residential units (5 units per floor)

#### Block B:

ground floor - 5 separate commercial units

1st to 6th floor - 30 separate residential units (5 units per floor)