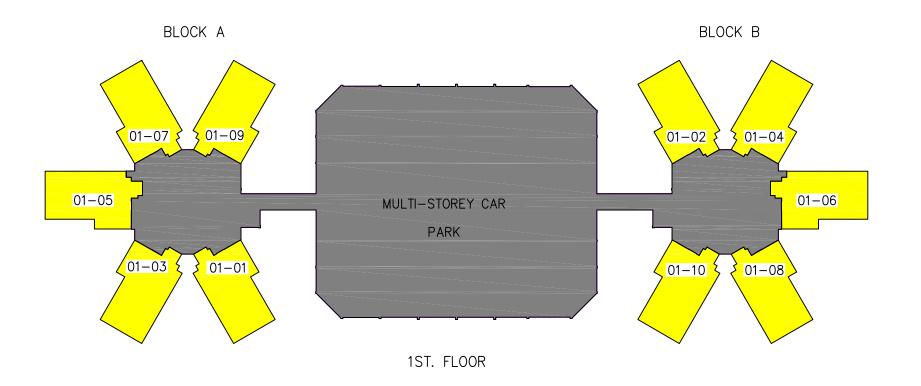

#### Block A

ground floor - 5 separate commercial units 1st to 6th floor - 30 separate residential units (5 units per floor)

#### Block B:

ground floor - 5 separate commercial units

1st to 6th floor - 30 separate residential units (5 units per floor)